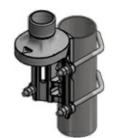

#### GP ADAPTOR

The GPAdaptor needs to be ordered separately.

# LW-SS-1"

MOUNTING DETAILS

LW-SS-1" WITH GP ADAPTOR

\* Only available on the LW-SS-1"-Ex

X