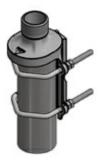

#### INSTALLATION DETAILS

Mast tube ø42 - ø54 mm Mast tube ø16 - ø54 mm

Mast tube ø16 - ø54 mm

ATEX GROUNDING KIT

# LW-SS-1"

MOUNTING DETAILS

LW-SS-1" WITH GP ADAPTOR

\* Only available on the LW-SS-1"-Ex

X