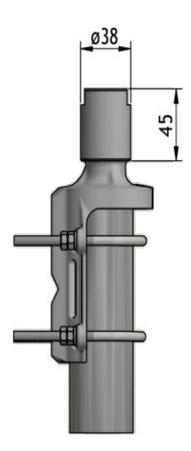

#### SPECIFICATIONS

| MECHANICAL  |                                                                                                                      |
|-------------|----------------------------------------------------------------------------------------------------------------------|
| MODEL       | LW-SS-1"                                                                                                             |
| APPLICATION | Universal clamp for mounting antennas for 1" water pipe fixation on other kinds of vertical or horizontal mast tubes |
| MATERIALS   | Mounting bracket:<br>Stainless acid-proof steel (AISI 316L)<br>U-bolts and fittings:<br>Stainless steel (AISI 304)   |
| DIMENSIONS  | See drawing                                                                                                          |
| WEIGHT      | Approx. 0.52 kg                                                                                                      |
| MOUNTING    | On 16–54 mm dia. mast tube,<br>see drawing                                                                           |

#### INSTALLATION DETAILS

Mast tube ø42 - ø54 mm Mast tube ø16 - ø54 mm

Mast tube ø16 - ø54 mm

ATEX GROUNDING KIT