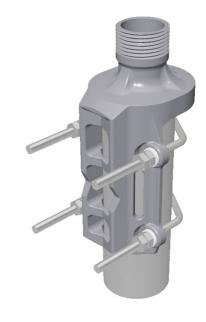

## Universal Stainless Steel Mast Mounting Clamp for Antennas Based on Mounting on 1" Threaded Tube

- Using the LW-SS-1" universal mast mounting clamp all antennas specifically designed for mounting on 1" water pipe can be mounted on any kind of horizontal or vertical supporting mast tube, as long as the outer diameter of the tube is within 16 to 54 mm.
- The mounting bracket is made of stainless steel which makes it ideal for marine environments.

#### DESCRIPTION

- Inside the marine sector the 1" water pipe mounting system for antennas has gained worldwide acceptance. The antennas are equipped with a revolving nut, which fits 1" RG (G1" - 11) threaded water pipe.
- The construction of the clamp makes it possible to run the downlead cable either along the inside or on the outside of the mast tube.
- Available as ATEX version, when equipotential bonding is not obtained through the mounting bracket and the need for a grounding kit is present.
- Using the GP adaptor (to be ordered separately) the LW-SS-1" can be used for GP antennas with GP heads.
- The LW-SS-1" mounting clamp is a member of a complete family of different mounting clamps for 1"-pipe-mount antennas. Below the complete programme is shown. Using the LW-SS-1" or one of these accessory items, a vast majority of all installations can be undertaken.

#### SPECIFICATIONS

| MECHANICAL  |                                                                                                                      |
|-------------|----------------------------------------------------------------------------------------------------------------------|
| MODEL       | LW-SS-1"                                                                                                             |
| APPLICATION | Universal clamp for mounting antennas for 1" water pipe fixation on other kinds of vertical or horizontal mast tubes |
| MATERIALS   | Mounting bracket:<br>Stainless acid-proof steel (AISI 316L)<br>U-bolts and fittings:<br>Stainless steel (AISI 304)   |
| DIMENSIONS  | See drawing                                                                                                          |
| WEIGHT      | Approx. 0.52 kg                                                                                                      |
| MOUNTING    | On 16–54 mm dia. mast tube,<br>see drawing                                                                           |

#### INSTALLATION DETAILS

Mast tube ø42 - ø54 mm Mast tube ø16 - ø54 mm

Mast tube ø16 - ø54 mm

ATEX GROUNDING KIT