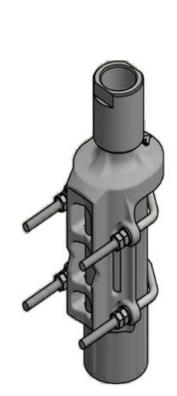

## Universal Stainless Steel Mast Mounting Clamp for Antennas Based on Mounting on 1" Threaded Tube

- Using the LW-SS-1" universal mast mounting clamp all antennas specifically designed for mounting on 1" water pipe can be mounted on any kind of horizontal or vertical supporting mast tube, as long as the outer diameter of the tube is within 16 to 54 mm.
- The mounting bracket is made of stainless steel which makes it ideal for marine environments.

#### DESCRIPTION

- Inside the marine sector the 1" water pipe mounting system for antennas has gained worldwide acceptance. The antennas are equipped with a revolving nut, which fits 1" RG (G1" - 11) threaded water pipe.
- The construction of the clamp makes it possible to run the downlead cable either along the inside or on the outside of the mast tube.
- Available as ATEX version, when equipotential bonding is not obtained through the mounting bracket and the need for a grounding kit is present.
- Using the GP adaptor (to be ordered separately) the LW-SS-1" can be used for GP antennas with GP heads.
- The LW-SS-1" mounting clamp is a member of a complete family of different mounting clamps for 1"-pipe-mount antennas. Below the complete programme is shown. Using the LW-SS-1" or one of these accessory items, a vast majority of all installations can be undertaken.

#### SPECIFICATIONS

| MECHANICAL  |                                                                                                                      |
|-------------|----------------------------------------------------------------------------------------------------------------------|
| MODEL       | LW-SS-1"                                                                                                             |
| APPLICATION | Universal clamp for mounting antennas for 1" water pipe fixation on other kinds of vertical or horizontal mast tubes |
| MATERIALS   | Mounting bracket:<br>Stainless acid-proof steel (AISI 316L)<br>U-bolts and fittings:<br>Stainless steel (AISI 304)   |
| DIMENSIONS  | See drawing                                                                                                          |
| WEIGHT      | Approx. 0.52 kg                                                                                                      |
| MOUNTING    | On 16–54 mm dia. mast tube,<br>see drawing                                                                           |