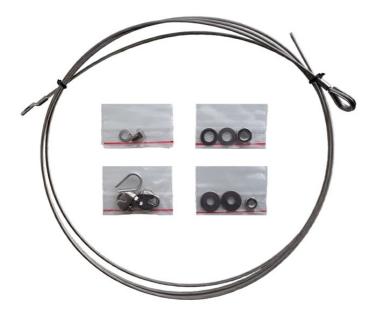

\* ATEX Grounding kit included.

#### INSTALLATION DETAILS

Mast tube ø42 - ø54 mm Mast tube ø16 - ø54 mm

Mast tube ø16 - ø54 mm

ATEX GROUNDING KIT