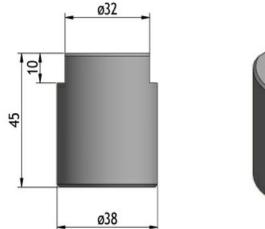

#### SPECIFICATIONS

| MECHANICAL  |                                                                                                                      |
|-------------|----------------------------------------------------------------------------------------------------------------------|
| MODEL       | LW-SS-1"                                                                                                             |
| APPLICATION | Universal clamp for mounting antennas for 1" water pipe fixation on other kinds of vertical or horizontal mast tubes |
| MATERIALS   | Mounting bracket:<br>Stainless acid-proof steel (AISI 316L)<br>U-bolts and fittings:<br>Stainless steel (AISI 304)   |
| DIMENSIONS  | See drawing                                                                                                          |
| WEIGHT      | Approx. 0.52 kg                                                                                                      |
| MOUNTING    | On 16–54 mm dia. mast tube,<br>see drawing                                                                           |

#### GP ADAPTOR

The GPAdaptor needs to be ordered separately.