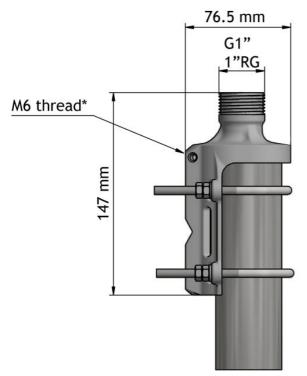

#### DESCRIPTION

- Inside the marine sector the 1" water pipe mounting system for antennas has gained worldwide acceptance. The antennas are equipped with a revolving nut, which fits 1" RG (G1" - 11) threaded water pipe.
- The construction of the clamp makes it possible to run the downlead cable either along the inside or on the outside of the mast tube.
- Available as ATEX version, when equipotential bonding is not obtained through the mounting bracket and the need for a grounding kit is present.
- Using the GP adaptor (to be ordered separately) the LW-SS-1" can be used for GP antennas with GP heads.
- The LW-SS-1" mounting clamp is a member of a complete family of different mounting clamps for 1"-pipe-mount antennas. Below the complete programme is shown. Using the LW-SS-1" or one of these accessory items, a vast majority of all installations can be undertaken.

#### SPECIFICATIONS

| MECHANICAL  |                                                                                                                      |
|-------------|----------------------------------------------------------------------------------------------------------------------|
| MODEL       | LW-SS-1"                                                                                                             |
| APPLICATION | Universal clamp for mounting antennas for 1" water pipe fixation on other kinds of vertical or horizontal mast tubes |
| MATERIALS   | Mounting bracket:<br>Stainless acid-proof steel (AISI 316L)<br>U-bolts and fittings:<br>Stainless steel (AISI 304)   |
| DIMENSIONS  | See drawing                                                                                                          |
| WEIGHT      | Approx. 0.52 kg                                                                                                      |
| MOUNTING    | On 16–54 mm dia. mast tube,<br>see drawing                                                                           |