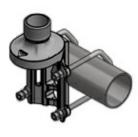

## Universal Stainless Steel Mast Mounting Clamp for Antennas Based on Mounting on 1" Threaded Tube

- Using the LW-SS-1" universal mast mounting clamp all antennas specifically designed for mounting on 1" water pipe can be mounted on any kind of horizontal or vertical supporting mast tube, as long as the outer diameter of the tube is within 16 to 54 mm.
- The mounting bracket is made of stainless steel which makes it ideal for marine environments.

#### DESCRIPTION

- Inside the marine sector the 1" water pipe mounting system for antennas has gained worldwide acceptance. The antennas are equipped with a revolving nut, which fits 1" RG (G1" - 11) threaded water pipe.
- The construction of the clamp makes it possible to run the downlead cable either along the inside or on the outside of the mast tube.
- Available as ATEX version, when equipotential bonding is not obtained through the mounting bracket and the need for a grounding kit is present.
- Using the GP adaptor (to be ordered separately) the LW-SS-1" can be used for GP antennas with GP heads.
- The LW-SS-1" mounting clamp is a member of a complete family of different mounting clamps for 1"-pipe-mount antennas. Below the complete programme is shown. Using the LW-SS-1" or one of these accessory items, a vast majority of all installations can be undertaken.